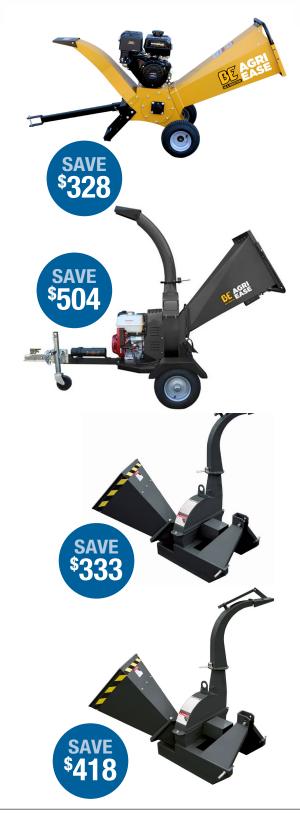

#### **4" 15 HP Wood Chipper** CBE100040

420cc 15 HP Powerease engine 258 lbs Removeable tow bar 13" Pneumatic tires 4" Chipper capacity 2 Rotor blades 220 mm Dia x 240 mm long rotor

## WAS \$2,377 **\$2,049**

\$**2,850** 

#### **4" 15 HP Flywheel Chip Shredder** CBE100041

420cc 15 HP Powerease engine 537 lbs 16" Road tires 4" Chipper capacity 2 Flywheel blades 2" Ball coupler WAS <sup>\$</sup>3,354

#### 4" 3 PT Hitch PTO Wood Chipper CBE100042

Cat I, three-point hitch 540 PTO / 15 HP - 45 HP / 425 lbs 360° Chute rotation Will take up to 4" dia / Gravity feed 25" Dia rotor Special hardened blades: 1 fixed blade, 4 rotating

was \$3,232 **\$2,899** 

### 6" 3 PT Hitch PTO Wood Chipper CBE100062

Cat I, three-point hitch 540 PTO / 30-100 HP / 1067 lbs 360° Chute rotation Will take up to 6" dia / Gravity feed 30" Dia rotor Special hardened blades: 1 fixed blade, 4 rotating

was \$4,617 **\$4,199** 

Moosomin **306.435.4143** 

Prince Albert 306.764.6004

Saskatoon **306.934.2121** 

Southey 306.726.4403

Swan River 204.734.9999

er Swift Current **99 306.778.3338** 

Yorkton 306.783.1689